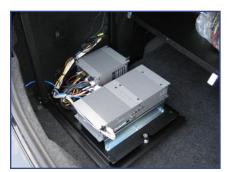

Locking latch provides a safe and secure mounting area. (C-TSM-CHGR-D shown)

Manufactured from strong 14-gauge black-powder coated steel. (C-TSM-CV-P shown)

## New Trunk Side Mounts from Havis-Shields!

Safely store important electronics while keeping them easy to service!

- Available for Dodge Charger and Ford Crown Victoria
- Locking Latch: Locking latch ensures your equipment is protected when mount is in closed position.
- Hinged Platform: Fold down makes it easy to service your equipment.
- Easy to Install: Mounts on fender side of trunk and comes with a removable inner panel for easy bench top pre-assembly.
- Mounting Area: Charger mounting surface is 12" wide x 15" high. Crown Vic mounting surface is 12.5" wide x 14.5" high
- Passenger side mounts for Charger are recommended as battery is nearby and full size spare is offset on drivers side.
   Driver side for Crown Vic not available due to location of fuel shut-off switch.